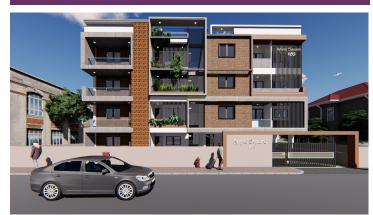

## Overview

Apple Square is a fine collection of 2 and 3 BHK premium flat suites spread over a lush green property in Shubh Enclave, Haralur Road, Bangalore (a gated community project). The Totally ventilated and efficiently designed interiors ensure maximum ventilation and natural light so you and your family enjoy a pollution-free environment. Made to indulge all your needs its sleek spaces, landscaping, wide-ranging amenities, well-equipped clubhouses and other amenities designed to turn families into best friends. All in all, Apple Square is designed to turn your wishes into your lifestyle. "Apple Square "brings you a luxury that matches all your needs as a part of gated community of Shubh Enclave. The area enjoys a very good demand for abodes owing to its proximity to the IT parks of Bangalore and one of the largest electronic industrial parks of India i.e. Electronic City.HIGHLIGHTS:Located close Outer Ring Road, Sarjapur Junction, just behind more mall in Shubh Enclave, Haralur Road, Bangalore (a gated community project) and ensuring connectivity and value appreciation Close proximity to established SEZs, Close proximity to approximately 300 mtr from Columbia Asia hospital and outer ring road junction.