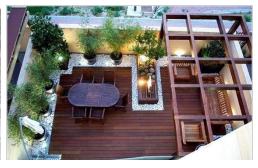

## **Amenities**

Experience a lifestyle with best-in-class amenities complemented by abundant nature in a fantastic location.

Whether you choose to unwind at the landscaped water bodies or catch a movie at the open-air theatres, you 'all always find the perfect family activity at Apple Square

- Lobby
- Cards Room
- Aerobics Hall
- Children hobby zone
- Parks & Recreational Area
- Landscaped Water Bodies
- Open air party & barbeque areas
- Walking/Jogging Track
- Skating Rink
- Elders Park/Seating Plaza
- Single Basketball Court
- Children's Play Area with sand pit
- Open Air theatres
- Festive Lawns
- Organic Farm
- Gymnasium