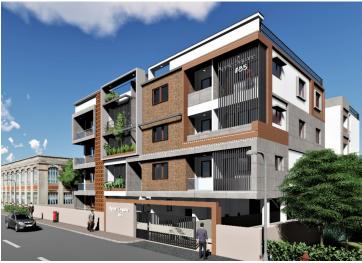

## Overview

Apple Square is a fine collection of 2 and 3 BHK premium flat suites spread over a lush green property in Shubh Enclave, Haralur Road, Bangalore (a gated community project). The Totally ventilated and efficiently designed interiors ensure maximum ventilation and natural light so you and your family enjoy a pollution-free environment. Made to indulge all your needs its sleek spaces, landscaping, wide-ranging amenities, well-equipped clubhouses and other amenities designed to turn families into best friends. All in all, Apple Square is designed to turn your wishes into your lifestyle. "Apple Square "brings you a luxury that matches all your needs as a part of gated community of Shubh Enclave. The area enjoys a very good demand for abodes owing to its proximity to the IT parks of Bangalore and one of the largest electronic industrial parks of India i.e. Electronic City.HIGHLIGHTS:Located close Outer Ring Road, Sarjapur Junction, just behind more mall in Shubh Enclave, Haralur Road, Bangalore (a gated community project) and ensuring connectivity and value appreciation Close proximity to established SEZs, Close proximity to approximately 300 mtr from Columbia Asia hospital and outer ring road junction.