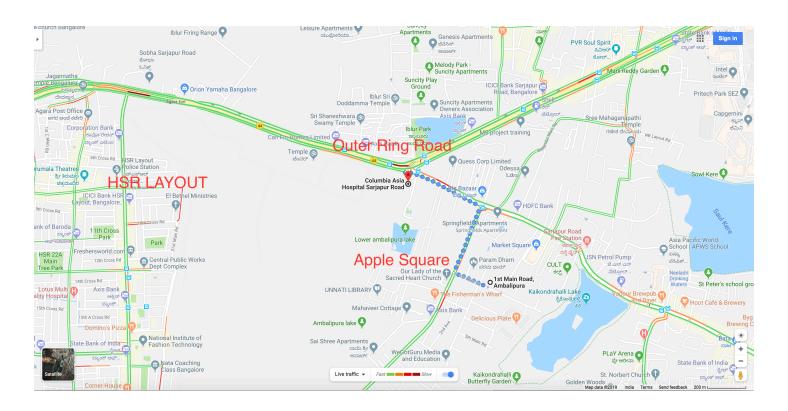

## Location

APPLE SQUARE, 1st Main Rd, Ambalipura, Harlur, Bengaluru, Karnataka 560103

#### Google map location:

 $\frac{\text{https://www.google.com/maps/dir/12.9152663,77.6691682/12.915076,77.6689803/@12.9148584,77.6668937,17z/data=!}{4m2!4m1!3e2!5m1!1e1}$ 

#### Nearby Locality:

- Columbia Asia Hospital Sarjapur Road 1.0 KM
- The Fisherman's Wharf Walking Distance of 350 MTR.
- HP Petrol Pump RKR FUEL STATION Walking Distance 300 MTR
- Axis, HDFC, SBI, ICICI banks Walking Distance 300 MTR
- KLAY Preschool and Day Care Walking Distance 300 MTR